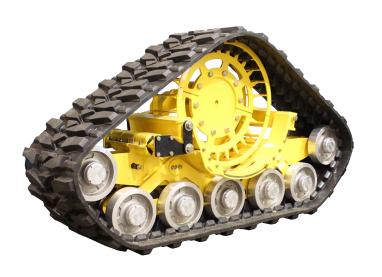

## 9000 Series

## **TA9090-BB**

| Exclusive Anti-Torque System        | Rubber Torsion                                   |
|-------------------------------------|--------------------------------------------------|
| Frame Construction                  | HSLA Steel                                       |
| Recommended Max Gross per corner    | 10,000 lbs per corner                            |
| Internal Suspension                 | Concentric Pivot w/Independent Offset Rocker Arm |
| Track Tread Width                   | 20"                                              |
| Tread Style                         | All-Terrain Self-Cleaning                        |
| Track Material                      | Rubber with Internal Composite Rods and Cord     |
| Recommended Operating Temperature   | (Ambient) -40°F to +130°F (-40°C to +55°C)       |
| Axle Height                         | 27.1"                                            |
| Ground Contact Area (3" Depression) | 4,864 in <sup>2</sup>                            |
| Corners                             | 4                                                |
| Sprocket Diameter                   | 29"                                              |
| Wheels (Shielded & Sealed Bearings) | 2.5" Wide - (18) 10"                             |
| Recommended Max Speed**             | 20 mph                                           |
| Turning Radius                      | Same as original vehicle                         |
| Max Operating Side Slope (Grade)*   | 25%                                              |
| Terrain                             | All-Terrain                                      |
|                                     |                                                  |