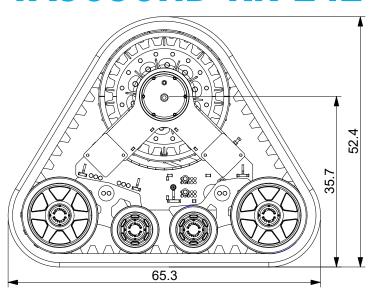

## TA9090HD-RR-2424

| CORNERS                                       | 4                                                                              |
|-----------------------------------------------|--------------------------------------------------------------------------------|
| EXCLUSIVE ANTI-TORQUE SYSTEM                  | Rubber Torsion                                                                 |
| FRAME CONSTRUCTION                            | Steel                                                                          |
| RECOMMENDED MAX GROSS                         | 50,000 lbs                                                                     |
| ASSEMBLY WEIGHT                               | 7,700 lbs                                                                      |
| INTERNAL SUSPENSION                           | Concentric Pivot with Rocker Arm                                               |
| TRACK TREAD WIDTH                             | 24 in                                                                          |
| TREAD STYLE                                   | All-Terrain, Self-Cleaning                                                     |
| TRACK MATERIAL                                | Rubber with Heavy Duty Internal Rods and Cord                                  |
| RECOMMENDED OPERATING TEMPERATURE             | (Ambient) -40° to +130°                                                        |
| AXLE HEIGHT                                   | 35.7 in                                                                        |
| GROUND CONTACT LENGTH PER CORNER              | (Hard Surface) - 43.8 in min<br>(Soft Surface) - 65.3 in max                   |
| GROUND CONTACT SURFACE AREA                   | (Hard Surface) - 4,205 in² min<br>(Soft Surface) - 6,269 in² max               |
| SPROCKET DIAMETER                             | 29 in                                                                          |
| WHEELS (SHIELDED & SEALED BEARING) PER CORNER | (6) 4.5"x10", (6) 4.5"x16"<br>Heavy Duty, Industrial Seals (12/corner, 3 rows) |
| RECOMMENDED MAX SPEED**                       | 15 mph                                                                         |
| TURNING RADIUS                                | Same as original vehicle                                                       |
| MAX OPERATING SIDE SLOPE (GRADE)*             | 25%                                                                            |
| TERRAIN                                       | All-Terrain Including Hard Surface at GVW                                      |