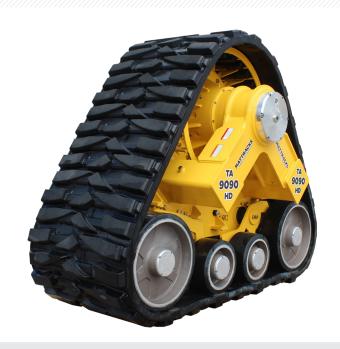

## TA9090HD-RR-2424

| CORNERS                                       | 4                                                                              |
|-----------------------------------------------|--------------------------------------------------------------------------------|
| EXCLUSIVE ANTI-TORQUE SYSTEM                  | Rubber Torsion                                                                 |
| FRAME CONSTRUCTION                            | Steel                                                                          |
| RECOMMENDED MAX GROSS                         | 50,000 lbs                                                                     |
| ASSEMBLY WEIGHT                               | 7,700 lbs                                                                      |
| INTERNAL SUSPENSION                           | Concentric Pivot with Rocker Arm                                               |
| TRACK TREAD WIDTH                             | 24 in                                                                          |
| TREAD STYLE                                   | All-Terrain, Self-Cleaning                                                     |
| TRACK MATERIAL                                | Rubber with Heavy Duty Internal Rods and Cord                                  |
| RECOMMENDED OPERATING TEMPERATURE             | (Ambient) -40° to +130°                                                        |
| AXLE HEIGHT                                   | 35.7 in                                                                        |
| GROUND CONTACT LENGTH PER CORNER              | (Hard Surface) - 43.8 in min<br>(Soft Surface) - 65.3 in max                   |
| GROUND CONTACT SURFACE AREA                   | (Hard Surface) - 4,205 in² min<br>(Soft Surface) - 6,269 in² max               |
| SPROCKET DIAMETER                             | 29 in                                                                          |
| WHEELS (SHIELDED & SEALED BEARING) PER CORNER | (6) 4.5"x10", (6) 4.5"x16"<br>Heavy Duty, Industrial Seals (12/corner, 3 rows) |
| RECOMMENDED MAX SPEED**                       | 15 mph                                                                         |
| TURNING RADIUS                                | Same as original vehicle                                                       |
| MAX OPERATING SIDE SLOPE (GRADE)*             | 25%                                                                            |
| TERRAIN                                       | All-Terrain Including Hard Surface at GVW                                      |